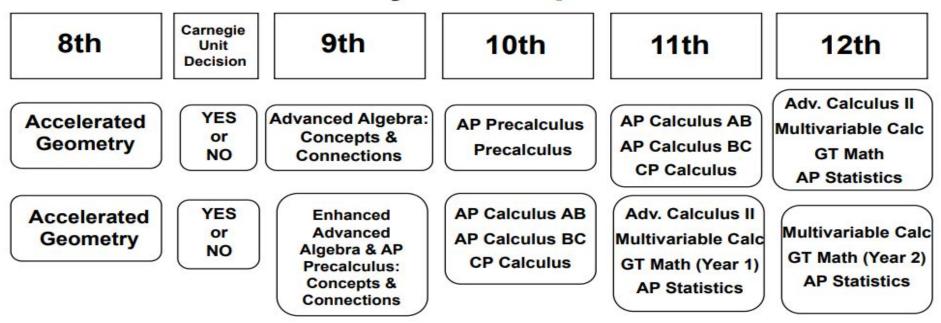

#### **Accel Geometry: Concepts & Connections**

Students who have shown mastery of the AKS in 8th grade Mathematics courses eligible for the Carnegie unit credit, may progress to the next course in the Math sequence with or without acceptance of the Carnegie unit credit.

\*Above pathway starting with Enhanced Advanced Algebra & AP Precal in the 9th grade requires Administrative approval. Please contact Mr. Luke Smith or Mr. Doug Britten. \*Enhanced Advanced Algebra & AP Precalculus will be taught over a full class period and half a lunch period in order to cover all of the required material. Students will be giving up half of their lunch period to take this class.