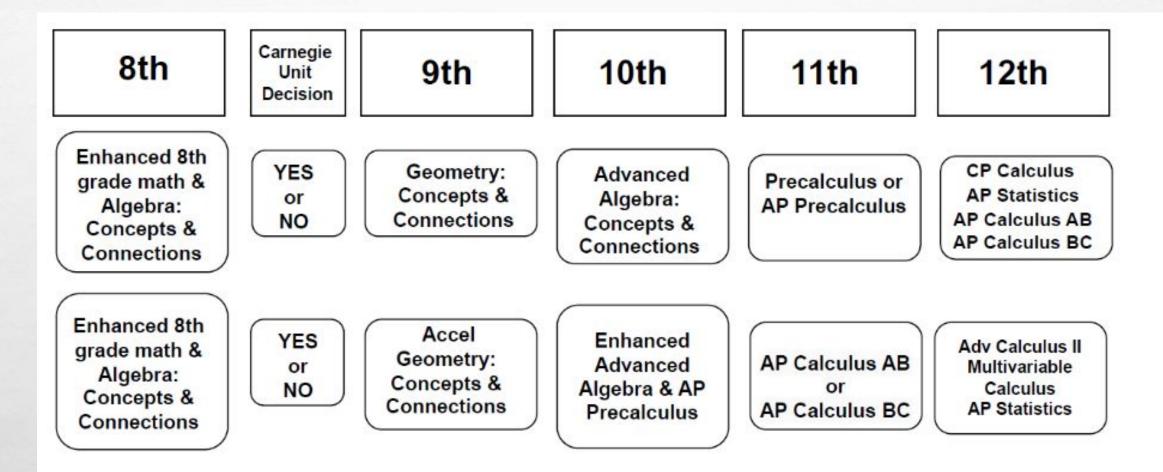

## **Carnegie Unit for Math**

• Students who have shown mastery of the Math AKS and are eligible for a Carnegie Unit can still progress to the next math level with or without accepting the credit.

• If you are questioning your child's placement and you haven't reached out to your child's teacher, please do so.

If you do not accept the Carnegie unit credit for Enhanced 8th grade math & Algebra, then you are eligible to take Algebra Concepts & Connections as a 9th grader (see 8th grade math flow chart). \*Students can move from one pathway to the other between 9th and 10th grade year.

#### **Accel Geometry: Concepts & Connections**

Students who have shown mastery of the AKS in 8th grade Mathematics courses eligible for the Carnegie unit credit, may progress to the next course in the Math sequence with or without acceptance of the Carnegie unit credit.

\*Above pathway starting with Enhanced Advanced Algebra & AP Precal in the 9th grade requires Administrative approval. Please contact Mr. Luke Smith or Mr. Doug Britten. \*Enhanced Advanced Algebra & AP Precalculus will be taught over a full class period and half a lunch period in order to cover all of the required material. Students will be giving up half of their lunch period to take this class.