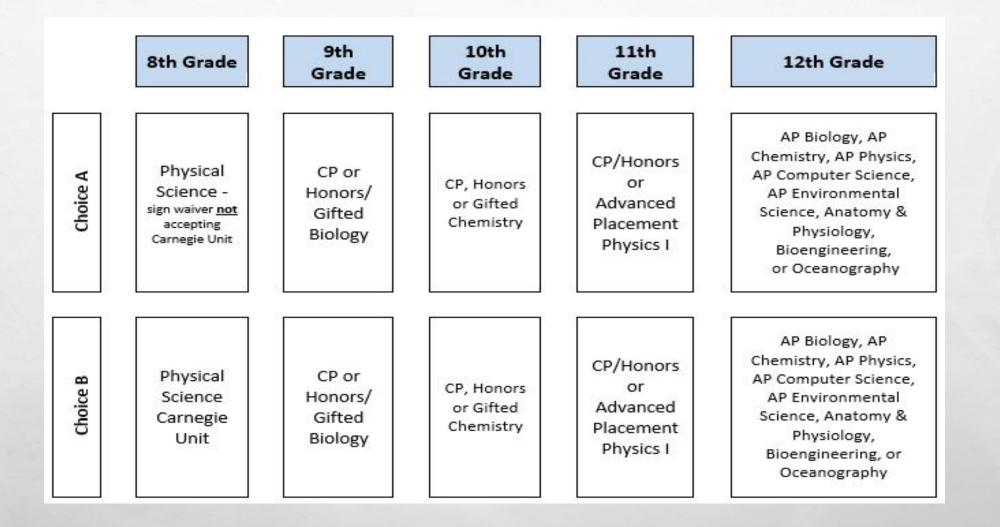

#### **PHYSICAL SCIENCE**

The second second second second second

1997 2

ten al

E. R.

| 8th Grade                                                         | 9th Grade                                | 10th Grade                                                                            | 11th Grade                                                                                           | 12th Grade                                                                                                                                               |
|-------------------------------------------------------------------|------------------------------------------|---------------------------------------------------------------------------------------|------------------------------------------------------------------------------------------------------|----------------------------------------------------------------------------------------------------------------------------------------------------------|
| Biology -<br>sign waiver <u>not</u><br>accepting<br>Carnegie Unit | CP or Gifted<br>Biology or AP<br>Biology | CP or Gifted<br>Chemistry                                                             | CP Physics or<br>Advanced<br>Placement<br>Physics I                                                  | AP Biology, AP Chemistry,<br>AP Physics,<br>AP Computer Science<br>Principles,<br>AP Environmental Science<br>Anatomy & Physiology,<br>or Oceanography   |
| Biology<br>Carnegie<br>Unit                                       | CP or Gifted<br>Chemistry                | AP Biology,<br>AP Chemistry<br>or CP Physics<br>or Advanced<br>Placement<br>Physics I | AP Biology, CP<br>Physics or<br>Advanced<br>Placement<br>Physics I, C, or<br>any science<br>elective | AP Biology, AP Chemistry,<br>AP Physics C,<br>AP Computer Science<br>Principles,<br>AP Environmental Science<br>Anatomy & Physiology,<br>or Oceanography |